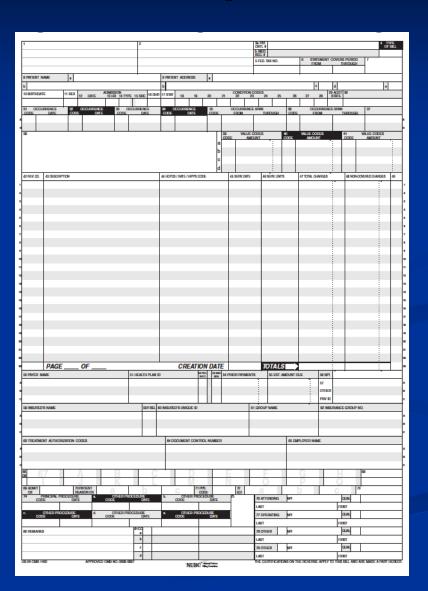

## UB 04 Claim Form Information on Form Fields

\*\*\*This information can also be located in the VSHP Provider Manual online

## Form Locators and Field Descriptions

- Field Locator 1 Provider Name & Address
- Field Locator 3 Patient Control Number
- Field Locator 4 Type of Bill

- Field Locator 5 Federal Tax Identification
- Field Locator 6 Statement Cover Period
  - Field Locator 8 Patient Name
- Field Locator 9 Patient Address
- Field Locator 10 Date of Birth
  - Field Locator 11 Gender
- Field Locator 12 Admission Date
  - Field Locator 13 Hour of Admission
- Field Locator 14 Type of Admission
- Field Locator15 Source of Admission
  - Field Locator 17 Status
- Field Locator 31 Occurrence 54 and Date
- Field Locator 38 Patient Name and Address
  - Field Locator 42 Revenue Code
- Field Locator 43 Description
- Field Locator 44 Service Code / HCPCS Code
- Field Locator 45 Service Date
- Field Locator 46 Service Units
- Field Locator 47 Total Charges
- Field Locator 50 Payer Name BCBS TN
- Field Locator 51 Payer Code 00890
- Field Locator 52 Release of Information
- Field Locator 53 Assignment of Benefits
- Field Locator 56 Service Provider NPI (if applicable)
- Field Locator 57 Service Provider Number
- Field Locator 58 Patient Name
  - Field Locator 59 Patient Relationship
- Field Locator 60 M##########
- Field Locator 66 Dx Code
- Field Locator 76 Attending Physician's NPI and Name (if applicable)
- Field Locator 81 ZZ and Taxonomy Code